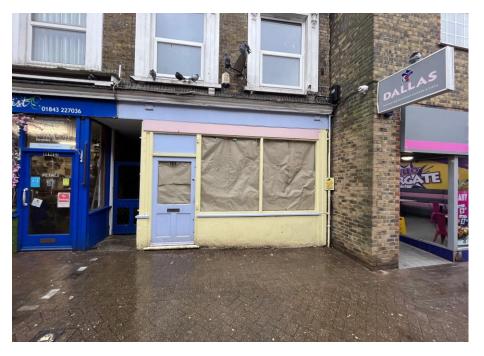

## MARGATE, KENT

122 HIGH STREET, CT9 1JW

# A1 RETAIL PREMISES TO LET HEART OF THE TOWN

#### **DESCRIPTION**

The property comprises a ground floor and basement only and has the following dimensions and net internal floors areas

| 25.78 sq m | 277 sq ft                  |
|------------|----------------------------|
| 33 63 ca m | 362 sg.ft                  |
| 8.67 m     | 28 ft 5 in                 |
| 3.89 m     | 12 ft 9 in                 |
| 4.32 m     | 14 ft 2 in                 |
| 4.14 m     | 13 ft 7 in                 |
|            | 4.32 m<br>3.89 m<br>8.67 m |